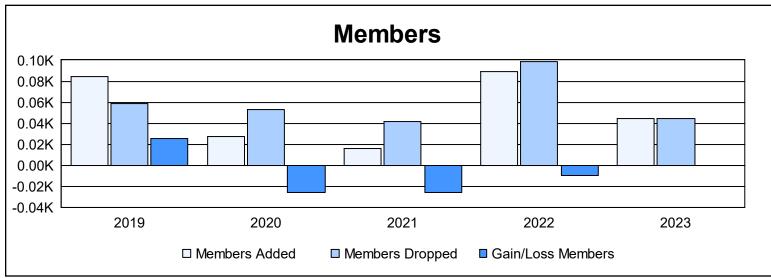

District 113 As of June 2023 Cumulative

| Year      | New<br>Clubs | Dropped<br>Clubs | Gain/<br>Loss<br>Clubs | New<br>Members | Charter<br>Members | Reinstate<br>Members | Transfer<br>Members | Total<br>Member<br>Added | Total<br>Members<br>Dropped | Gain/<br>Loss<br>Members |
|-----------|--------------|------------------|------------------------|----------------|--------------------|----------------------|---------------------|--------------------------|-----------------------------|--------------------------|
| 2018-2019 | 1            | 1                | 0                      | 58             | 25                 | 1                    | 0                   | 84                       | 59                          | 25                       |
| 2019-2020 | 0            | 0                | 0                      | 26             | 0                  | 1                    | 0                   | 27                       | 53                          | -26                      |
| 2020-2021 | 0            | 0                | 0                      | 15             | 0                  | 1                    | 0                   | 16                       | 42                          | -26                      |
| 2021-2022 | 0            | 0                | 0                      | 32             | 0                  | 56                   | 1                   | 89                       | 99                          | -10                      |
| 2022-2023 | 0            | 0                | 0                      | 41             | 1                  | 0                    | 2                   | 44                       | 44                          | 0                        |
| Average   | 0            | 0                | 0                      | 34             | 5                  | 12                   | 1                   | 52                       | 59                          | -7                       |